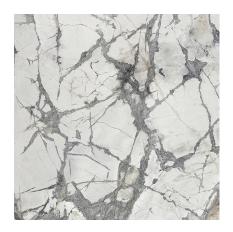

| DIMENSIONAL FEATURES<br>UNE-EN ISO 10545-2 |                   |          |
|--------------------------------------------|-------------------|----------|
| Length and width deviation                 | Below 0.15%       | +/-0.3%* |
| Side straightness deviation                | Below 0.15%       | +/-0.3%* |
| Squareness deviation                       | Below 0.15%       | +/-0.3%* |
| Surface flatness deviation                 | Below 0.15%       | +/-0.4%* |
| *ISO-13006:2015 UNE-EN 14411:2017          |                   |          |
| PACKING                                    |                   |          |
| Sales units per box                        | 3.240441 M2/BOX   |          |
| Sales units per pallet                     | 71.289695 M2/PAL  |          |
| Sales units pe